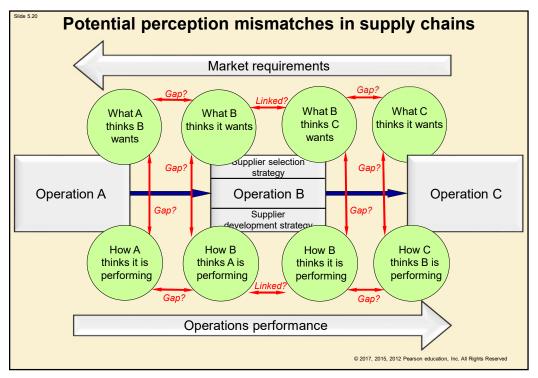

|                                                       |                                                                     | Nature of demand                                                           |                                  |                |
|-------------------------------------------------------|---------------------------------------------------------------------|----------------------------------------------------------------------------|----------------------------------|----------------|
|                                                       |                                                                     | FUNCTIONAL PRODUCTS                                                        | INNOVATIVE PRODUCTS              |                |
|