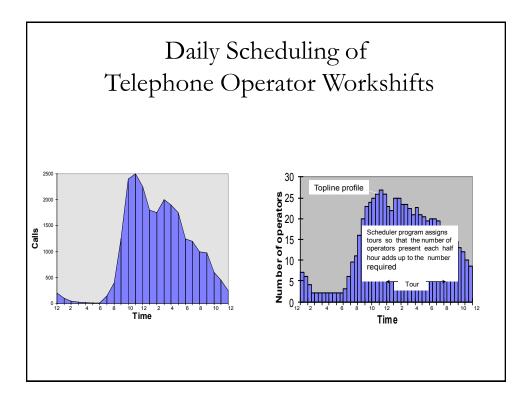

| 80        | 40     | 0      | 100    | 200    | 300    |
| 7        | .04        | 280    | 240                               | 200   | 160      | 120       | 80     | 40     | 0      | 100    | 200    |
| 8        | .02        | 320    | 280                               | 240   | 200      | 160       | 120    | 80     | 40     | 0      | 100    |
| 9        | .01        | 360    | 320                               | 280   | 240      | 200       | 160    | 120    | 80     | 40     | 0 0    |
| Expected | d loss, \$ | 121.60 | 91.40                             | 87.80 | 115.00   | 164.60    | 231.00 | 311.40 | 401.60 | 497.40 | 560.00 |
|          | •          | •      |                                   | -     | •        |           |        | -      | -      | -      | •      |













## Industries that Fully Use YM Techniques

- Transportation-oriented industries
  - Airlines
  - Railroads
  - Car rental agencies
  - Shipping
- Vacation-oriented industries
  - Tour operators
  - Cruise ships
  - Resorts
- Hotels, medical, broadcasting

## Elements of a Yield Management System

- Lingo
  - Reservation prices
  - Fare Bucket
  - Protection level
  - Nesting
- Littlewood's rule
- EMSR a and EMSRb

| Four Types of Fares |                                |                     |                 |                   |  |  |
|---------------------|--------------------------------|---------------------|-----------------|-------------------|--|--|
| Fare Type:          | <b>BUSINESS</b>                | <b><u>COACH</u></b> | <b>DISCOUNT</b> | PROMOTION         |  |  |
|