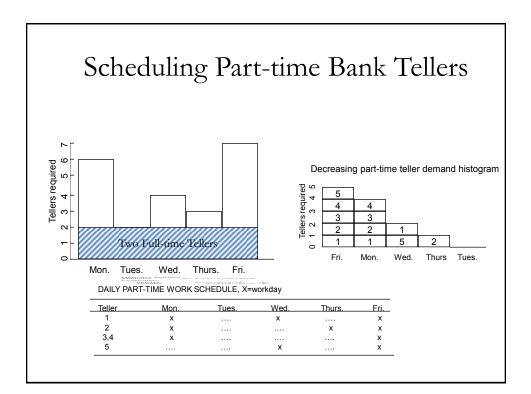

| 80        | 40     | 0      | 100    | 200    | 300    |
| 7        | .04        | 280    | 240                               | 200   | 160      | 120       | 80     | 40     | 0      | 100    | 200    |
| 8        | .02        | 320    | 280                               | 240   | 200      | 160       | 120    | 80     | 40     | 0      | 100    |
| 9        | .01        | 360    | 320                               | 280   | 240      | 200       | 160    | 120    | 80     | 40     | 0 0    |
| Expected | d loss, \$ | 121.60 | 91.40                             | 87.80 | 115.00   | 164.60    | 231.00 | 311.40 | 401.60 | 497.40 | 560.00 |
|          | •          | •      |                                   | -     | •        |           |        | -      | -      | -      | •      |













## Industries that Fully Use YM Techniques

- Transportation-oriented industries
  - Airlines
  - Railroads
  - Car rental agencies
  - Shipping
- Vacation-oriented industries
  - Tour operators
  - Cruise ships
  - Resorts
- Hotels, medical, broadcasting

## Elements of a Yield Management System

- Lingo
  - Reservation prices
  - Fare Bucket
  - Protection level
  - Nesting
- Littlewood's rule
- EMSR a and EMSRb

| Four Types of Fares |                                |                     |                 |                   |  |  |
|---------------------|--------------------------------|---------------------|-----------------|-------------------|--|--|
| Fare Type:          | <b>BUSINESS</b>                | <b><u>COACH</u></b> | <b>DISCOUNT</b> | PROMOTION         |  |  |
| Pr