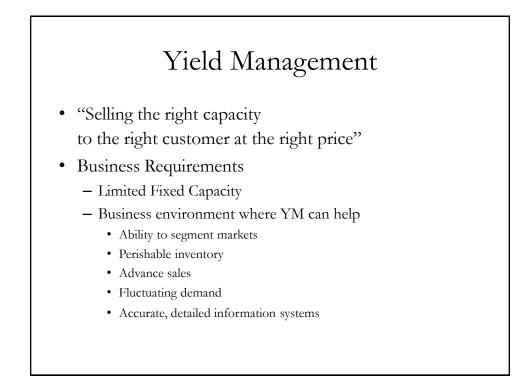

| 40     | 0      | 100    | 200    | 300    |
| 7        | .04        | 280    | 240                               | 200   | 160      | 120       | 80     | 40     | 0      | 100    | 200    |
| 8        | .02        | 320    | 280                               | 240   | 200      | 160       | 120    | 80     | 40     | 0      | 100    |
| 9        | .01        | 360    | 320                               | 280   | 240      | 200       | 160    | 120    | 80     | 40     | 0 0    |
| Expected | d loss, \$ | 121.60 | 91.40                             | 87.80 | 115.00   | 164.60    | 231.00 | 311.40 | 401.60 | 497.40 | 560.00 |
|          | •          | •      |                                   | -     | •        |           |        | -      | -      | -      | •      |













## Industries that Fully Use YM Techniques

- Transportation-oriented industries
  - Airlines
  - Railroads
  - Car rental agencies
  - Shipping
- Vacation-oriented industries
  - Tour operators
  - Cruise ships
  - Resorts
- Hotels, medical, broadcasting

## Elements of a Yield Management System

- Lingo
  - Reservation prices
  - Fare Bucket
  - Protection level
  - Nesting
- Littlewood's rule
- EMSR a and EMSRb

| Four Types of Fares |                                |                     |                 |                   |  |  |
|---------------------|--------------------------------|---------------------|-----------------|-------------------|--|--|
| Fare Type:          | <b>BUSINESS</b>                | <b><u>COACH</u></b> | <b>DISCOUNT</b> | PROMOTION         |  |  |
| Prices: