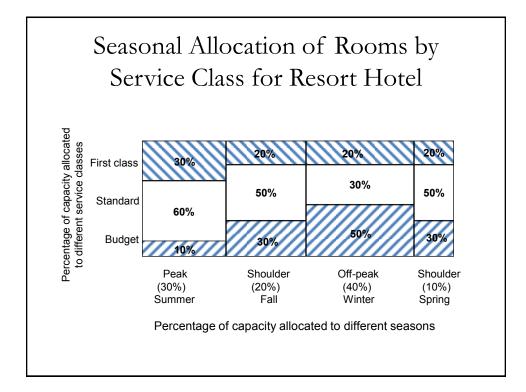

l              | normal          | normal            |  |  |
| Early<br>Purchase?  | 0 days                         | 0 days              | 14-30 days      | <b>30-60 days</b> |  |  |
| Refundable?         | yes                            | yes                 | partial         | no                |  |  |
| Min. Stay?          | no                             | no                  | 7-14 days       | 7-14 days         |  |  |
| Days "full":        | under 5%                       | under 5%            | 5%-50%          | 20%-80%           |  |  |
| Typical user:       | business                       | business            | holiday         | group             |  |  |
| Elasticity:         | -0.5                           | -0.7                | -1.4            | -2.0              |  |  |











## THANK YOU 09/11/2014 Vinay Kalakbandi 27