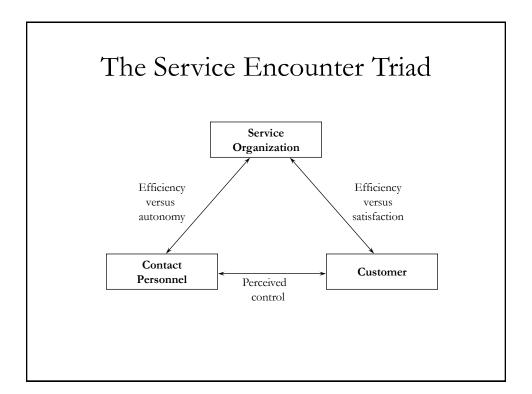

| normal          | normal            |  |  |
| Early<br>Purchase?  | 0 days                         | 0 days              | 14-30 days      | <b>30-60 days</b> |  |  |
| Refundable?         | yes                            | yes                 | partial         | no                |  |  |
| Min. Stay?          | no                             | no                  | 7-14 days       | 7-14 days         |  |  |
| Days "full":        | under 5%                       | under 5%            | 5%-50%          | 20%-80%           |  |  |
| Typical user:       | business                       | business            | holiday         | group             |  |  |
| Elasticity:         | -0.5                           | -0.7                | -1.4            | -2.0              |  |  |











## THANK YOU 09/11/2014 Vinay Kalakbandi 27