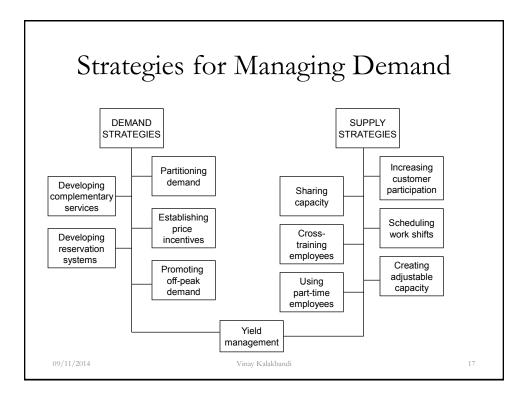

0        | 40     | 0      | 100    | 200    | 300    |
| 7        | .04        | 280    | 240                               | 200   | 160      | 120       | 80     | 40     | 0      | 100    | 200    |
| 8        | .02        | 320    | 280                               | 240   | 200      | 160       | 120    | 80     | 40     | 0      | 100    |
| 9        | .01        | 360    | 320                               | 280   | 240      | 200       | 160    | 120    | 80     | 40     | 0 0    |
| Expected | d loss, \$ | 121.60 | 91.40                             | 87.80 | 115.00   | 164.60    | 231.00 | 311.40 | 401.60 | 497.40 | 560.00 |
|          | •          | •      |                                   | -     | •        |           |        | -      | -      | -      | •      |













## Industries that Fully Use YM Techniques

- Transportation-oriented industries
  - Airlines
  - Railroads
  - Car rental agencies
  - Shipping
- Vacation-oriented industries
  - Tour operators
  - Cruise ships
  - Resorts
- Hotels, medical, broadcasting

## Elements of a Yield Management System

- Lingo
  - Reservation prices
  - Fare Bucket
  - Protection level
  - Nesting
- Littlewood's rule
- EMSR a and EMSRb

| Four Types of Fares |                                |                     |                 |                   |  |  |
|---------------------|--------------------------------|---------------------|-----------------|-------------------|--|--|
| Fare Type:          | <b>BUSINESS</b>                | <b><u>COACH</u></b> | <b>DISCOUNT</b> | PROMOTION         |  |  |
| Prices