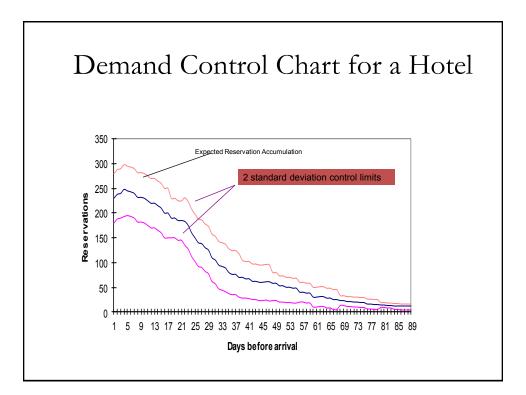

| normal          | normal            |  |  |
| Early<br>Purchase?  | 0 days                         | 0 days              | 14-30 days      | <b>30-60 days</b> |  |  |
| Refundable?         | yes                            | yes                 | partial         | no                |  |  |
| Min. Stay?          | no                             | no                  | 7-14 days       | 7-14 days         |  |  |
| Days "full":        | under 5%                       | under 5%            | 5%-50%          | 20%-80%           |  |  |
| Typical user:       | business                       | business            | holiday         | group             |  |  |
| Elasticity:         | -0.5                           | -0.7                | -1.4            | -2.0              |  |  |











## THANK YOU 09/11/2014 Vinay Kalakbandi 27